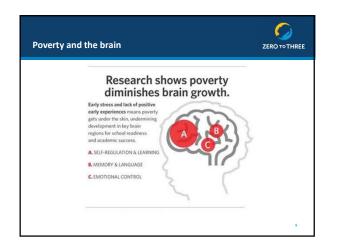

1



## 

ZERO TO THREE fulfills its mission by supporting:

Parents with practical resources that help them connect with their babies.

 Professionals with knowledge and tools that help them support healthy early development.

 Policymakers in advancing policies which support and strengthen families, caregivers and infant-toddler professionals.

## About the ZERO TO THREE Policy Centre Nonpartisan Research-based For policymakers and advocates Speak to the developmental needs of babies and their families















| Early gaps |                                                                                                                                                                                                                       | ZERO TO THREE |
|------------|-----------------------------------------------------------------------------------------------------------------------------------------------------------------------------------------------------------------------|---------------|
|            | Gaps in development appear before children turn 2.                                                                                                                                                                    |               |
|            | By age 2, children in the lowest socio-e