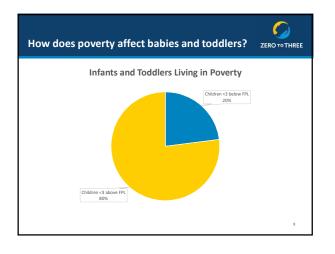

1



## 

ZERO TO THREE fulfills its mission by supporting:

Parents with practical resources that help them connect with their babies.

 Professionals with knowledge and tools that help them support healthy early development.

 Policymakers in advancing policies which support and strengthen families, caregivers and infant-toddler professionals.

## About the ZERO TO THREE Policy Centre Nonpartisan Research-based For policymakers and advocates Speak to the developmental needs of babies and their families















| Early gaps |                                                                                                                                                                                                                       | ZERO TO THREE |
|------------|-----------------------------------------------------------------------------------------------------------------------------------------------------------------------------------------------------------------------|---------------|
|            | Gaps in development appear before children turn 2.                                                                                                                                                                    |               |
|            | By age 2, children in the lowest soc