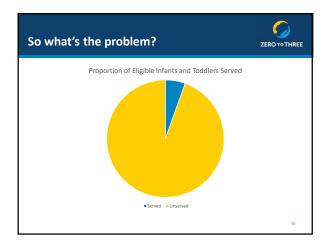

## About the ZERO TO THREE Policy Centre Nonpartisan Research-based For policymakers and advocates Speak to the developmental needs of babies and their families

| Early gaps |                                                                                                                                                                                                                       | ZERO TO THREE |
|------------|-----------------------------------------------------------------------------------------------------------------------------------------------------------------------------------------------------------------------|---------------|
|            | Gaps in development appear before children turn 2.                                                                                                                                                                    |               |
|            | By age 2, children in the lowest socio-economic group are behind their<br>peers in measures of cognitive, language and social-emotional development.<br>A six-month gap in language skills undermines other learning. |               |
|            | VOCABULARY SIZE<br>(number of words)                                                                                                                                                                                  |               |
|            | 18 MONTHS 107 174                                                                                                                                                                                                     |               |
|            | 24 MONTHS 288 442                                                                                                                                                                                                     |               |
|            | Economic<br>disadvantage                                                                                                                                                                                              |               |
|            | 500 400 300 200 100 0 100 200 300 400 500                                                                                                                                                                             |               |
|            | 2006/E-Laurel working a Mitteraction                                                                                                                                                                                  | 10            |